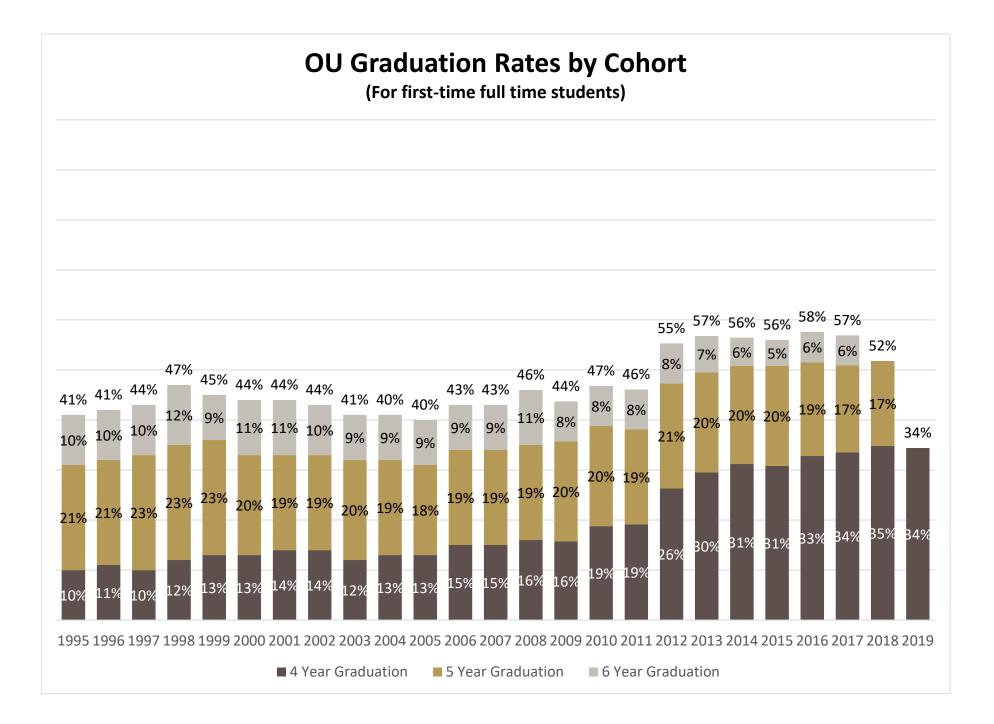

| Year of Entry | 4 Year Graduation | 5 Year Graduation | 6 Year Graduation | Totals |
|---------------|-------------------|-------------------|-------------------|--------|
| 1995          | 10%               | 21%               | 10%               | 41%    |
| 1996          | 11%               | 21%               | 10%               | 41%    |
| 1997          | 10%               | 23%               | 10%               | 44%    |
| 1998          | 12%               | 23%               | 12%               | 47%    |
| 1999          | 13%               | 23%               | 9%                | 45%    |
| 2000          | 13%               | 20%               | 11%               | 44%    |
| 2001          | 14%               | 19%               | 11%               | 44%    |
| 2002          | 14%               | 19%               | 10%               | 44%    |
| 2003          | 12%               | 20%               | 9%                | 41%    |
| 2004          | 13%               | 19%               | 9%                | 40%    |
| 2005          | 13%               | 18%               | 9%                | 40%    |
| 2006          | 15%               | 19%               | 9%                | 43%    |
| 2007          | 15%               | 19%               | 9%                | 43%    |
| 2008          | 16%               | 19%               | 11%               | 46%    |
| 2009          | 16%               | 20%               | 8%                | 44%    |
| 2010          | 19%               | 20%               | 8%                | 47%    |
| 2011          | 19%               | 19%               | 8%                | 46%    |
| 2012          | 26%               | 21%               | 8%                | 55%    |
| 2013          | 30%               | 20%               | 7%                | 57%    |
| 2014          | 31%               | 20%               | 6%                | 56%    |
| 2015          | 31%               | 20%               | 5%                | 56%    |
| 2016          | 33%               | 19%               | 6%                | 58%    |
| 2017          | 34%               | 17%               | 6%                | 57%    |
| 2018          | 35%               | 17%               |                   | 52%    |
| 2019          | 34%               |                   |                   | 34%    |