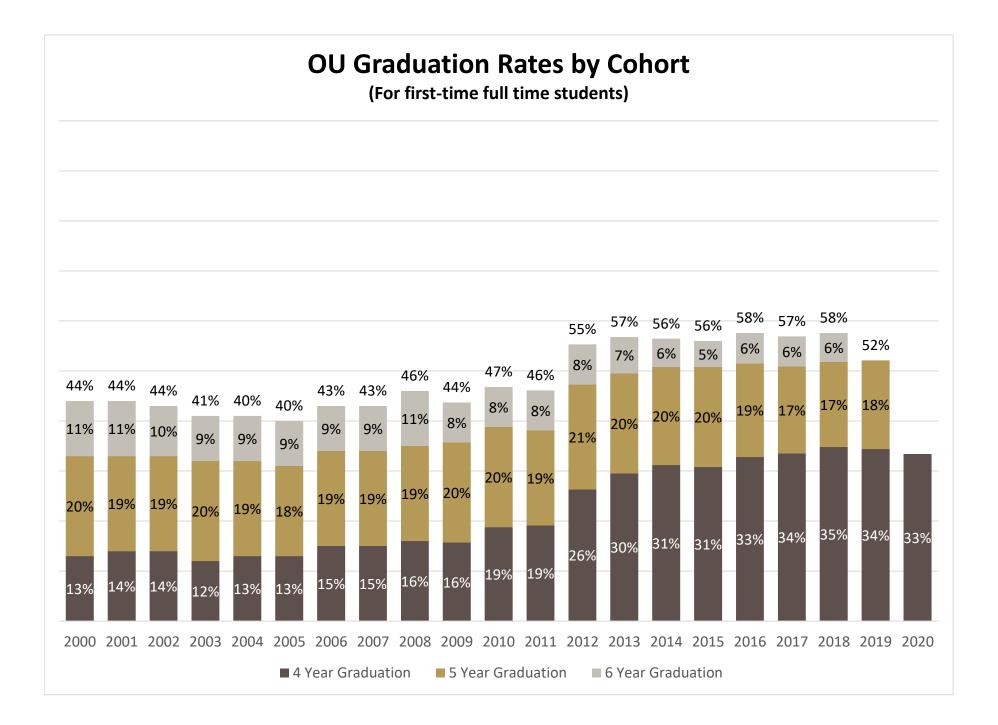

| Year of Entry | 4 Year Graduation | 5 Year Graduation | 6 Year Graduation | Totals |
|---------------|-------------------|-------------------|-------------------|--------|
| 1995          | 10%               | 21%               | 10%               | 41%    |
| 1996          | 11%               | 21%               | 10%               | 41%    |
| 1997          | 10%               | 23%               | 10%               | 44%    |
| 1998          | 12%               | 23%               | 12%               | 47%    |
| 1999          | 13%               | 23%               | 9%                | 45%    |
| 2000          | 13%               | 20%               | 11%               | 44%    |
| 2001          | 14%               | 19%               | 11%               | 44%    |
| 2002          | 14%               | 19%               | 10%               | 44%    |
| 2003          | 12%               | 20%               | 9%                | 41%    |
| 2004          | 13%               | 19%               | 9%                | 40%    |
| 2005          | 13%               | 18%               | 9%                | 40%    |
| 2006          | 15%               | 19%               | 9%                | 43%    |
| 2007          | 15%               | 19%               | 9%                | 43%    |
| 2008          | 16%               | 19%               | 11%               | 46%    |
| 2009          | 16%               | 20%               | 8%                | 44%    |
| 2010          | 19%               | 20%               | 8%                | 47%    |
| 2011          | 19%               | 19%               | 8%                | 46%    |
| 2012          | 26%               | 21%               | 8%                | 55%    |
| 2013          | 30%               | 20%               | 7%                | 57%    |
| 2014          | 31%               | 20%               | 6%                | 56%    |
| 2015          | 31%               | 20%               | 5%                | 56%    |
| 2016          | 33%               | 19%               | 6%                | 58%    |
| 2017          | 34%               | 17%               | 6%                | 57%    |
| 2018          | 35%               | 17%               | 6%                | 58%    |
| 2019          | 34%               | 18%               |                   | 52%    |
| 2020          | 33%               |                   |                   |        |